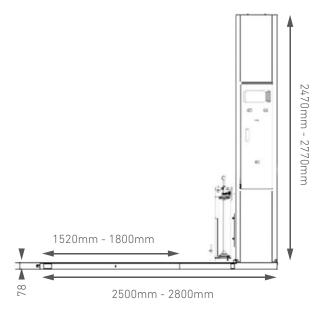

## TECHNICAL DATA

| MAX HEIGHT OF WRAPPING | 2500mm                  |
|------------------------|-------------------------|
| MAX PALLET SIZE        | 1200mm x 1200mm         |
| TURNTABLE DIAMETER     | 1520mm                  |
| TURNTABLE SPEED        | 1-10 RPM                |
| STRETCH FILM SIZE      | 500mm                   |
| LOAD CAPACITY          | 2000kg                  |
| POWER SUPPLY           | 240V single phase power |
| WARRANTY               | 1 Year                  |
| MACHINE WEIGHT         | 450kg                   |

#### **SPECIFICATIONS**