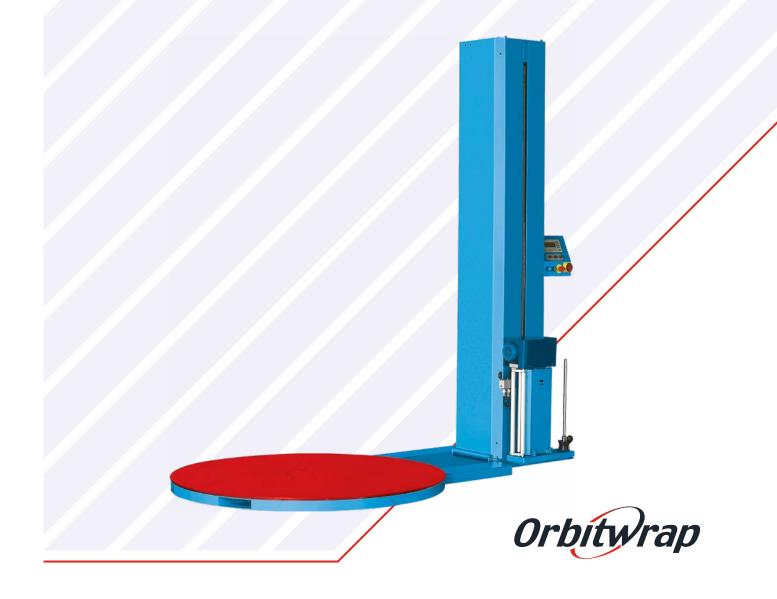

# SEMI-AUTO Stretch Wrapping Machine

## Orbitwrap OR-2000

Designed for economy, efficiency and safe operation.

This stretch wrapping machine will give you all of the features you need to wrap pallet loads quickly and efficiently. The Powered Pre-Stretch feature on the OR-2000 can dramatically increase efficiency and profitability through lower film cost per load compared to manual (hand) stretch wrapping.

Powered Pre-Stretch up to 250%

Productivity
Eliminate labour intensive, inefficient manual hand wrapping

**Reliability**Rugged steel construction for long-term reliability

**Easy**Photocell eye for automatic height detection

#### STANDARD FEATURES

- Power Pre-Stretch up to 250%
- Easy film threading/quick loading
- Electronic screen with 'Soft Touch' control
- Variable film carriage and turntable speeds
- Forklift relocation slots
- Photocell eye for automatic height detection
- Automatic and Manual wrapping programs
- Soft-start and stop turntable drive
- Ramp can be fixed to the table at 3 different angles
- Includes pallet truck access ramp
- Heavy-duty industrial chain driven turntable
- Safety crush prevention device fited to carriage
- Standard 12 month warranty Electronic screen with 'Soft Touch' control