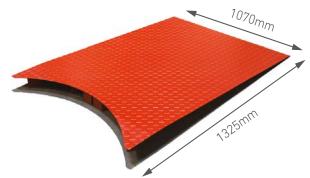

eel construction for long-term reliability



**Easy**Photocell eye for automatic height detection

## SEMI-AUTO Stretch Wrapping Machine

Orbitwrap OR-2000



#### STANDARD FEATURES

- Power Pre-Stretch up to 250%
- Easy film threading/quick loading
- Electronic screen with 'Soft Touch' control
- Variable film carriage and turntable speeds
- Forklift relocation slots
- Photocell eye for automatic height detection
- Automatic and Manual wrapping programs
- Soft-start and stop turntable drive
- Ramp can be fixed to the table at 3 different angles
- Includes pallet truck access ramp
- Heavy-duty industrial chain driven turntable
- Safety crush prevention device fited to carriage
- Standard 12 month warranty Electronic screen with 'Soft Touch' control

## INCLUDES - Pallet truck access ramp



### **AVAILABLE OPTIONS**

- Larger 1800, 2200mm turntable size
- Heavy duty 2000 kg turntable.
- Higher wrapping height 2700mm.
- Black Photocell eye to detect black or dark products.

## TECHNICAL DATA

| MAX HEIGHT OF WRAPPING | 2500mm                  |
|------------------------|-------------------------|
| MAX PALLET SIZE        | 1200mm x 1200mm         |
| TURNTABLE DIAMETER     | 1520mm                  |
| TURNTABLE SPEED        | 1-10 RPM                |
| STRETCH FILM SIZE      | 500mm                   |
| LOAD CAPACITY          | 2000kg                  |
| POWER SUPPLY           | 240V single phase power |
| WARRANTY               | 1 Year                  |
| MACHINE WEIGHT         | 450kg                   |

#### **SPECIFICATIONS**